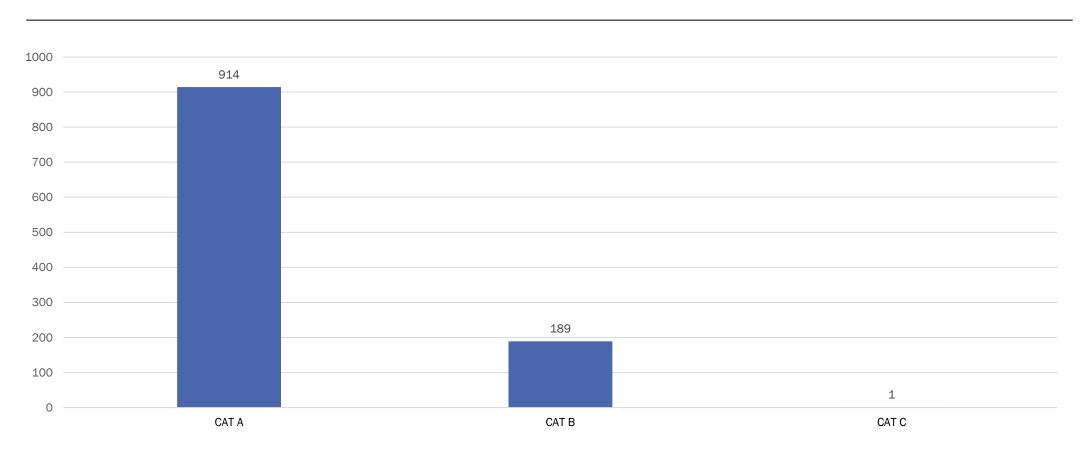

9   | 55.50%     |
| CAT C       | 929    | 9.00%      |
| CAT D       | 412    | 3.99%      |
| CATE        | 88     | 0.85%      |
| Safe Keeper | 24     | 0.23%      |
| Grand Total | 10322  |            |

<sup>\*</sup>Number = Felony category of offender counted by most serious offense

## Total Population - Felony Category by Percentage



#### Total Population by Felony Category



#### Total Population by Offense Group



#### Category C, D, & E by Offense Group



### Category B by Offense Group



## Category A by Offense Group



## Aging Population

#### July 2022 Total Population Data

- 50+ years of age
- Minimum booking sentence of 120 months or more
  - By Felony Category
  - By Offense Group
  - By Felony Category & Offense Group

#### Aging Population by Felony Category



# Aging Population by Offense Group



# Aging Population by Felony Category and Offense Group