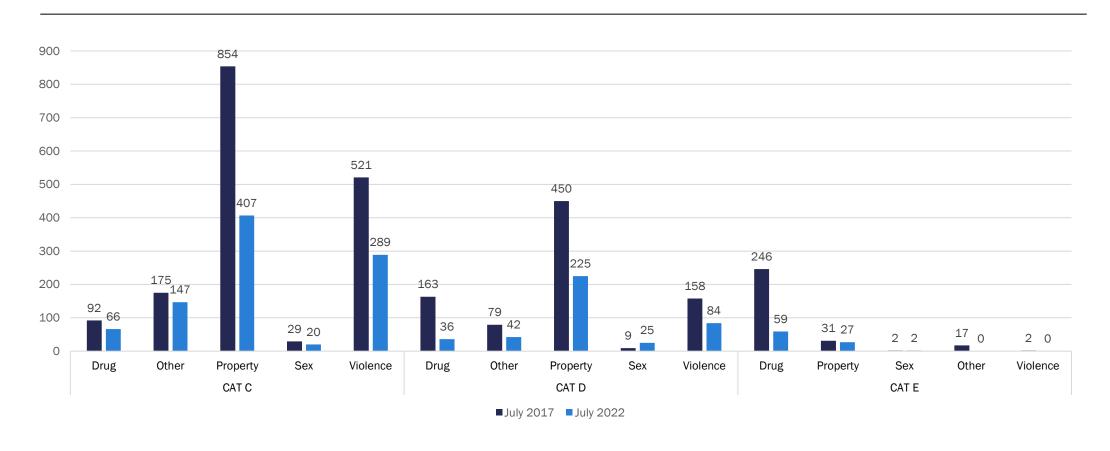

| 6.13%      |
| CATE        | 298    | 2.13%      |
| Safe Keeper | 27     | 0.19%      |
| Grand Total | 14017  |            |

#### **July 2022**

| Felony      |        |            |
|-------------|--------|------------|
| Category    | Number | Percentage |
| CAT A       | 3140   | 30.42%     |
| CAT B       | 5729   | 55.50%     |
| CAT C       | 929    | 9.00%      |
| CAT D       | 412    | 3.99%      |
| CATE        | 88     | 0.85%      |
| Safe Keeper | 24     | 0.23%      |
| Grand Total | 10322  |            |

<sup>\*</sup>Number = Felony category of offender counted by most serious offense

## Total Population - Felony Category by Percentage



#### Total Population by Felony Category



#### Total Population by Offense Group



#### Category C, D, & E by Offense Group



### Category B by Offense Group



## Category A by Offense Group



## Aging Population

#### July 2022 Total Population Data

- 50+ years of age
- Minimum booking sentence of 120 months or more
  - By Felony Category
  - By Offense Group
  - By Felony Category & Offense Group

#### Aging Population by Felony Category



# Aging Population by Offense Group



# Aging Population by Felony Category and Offense Group