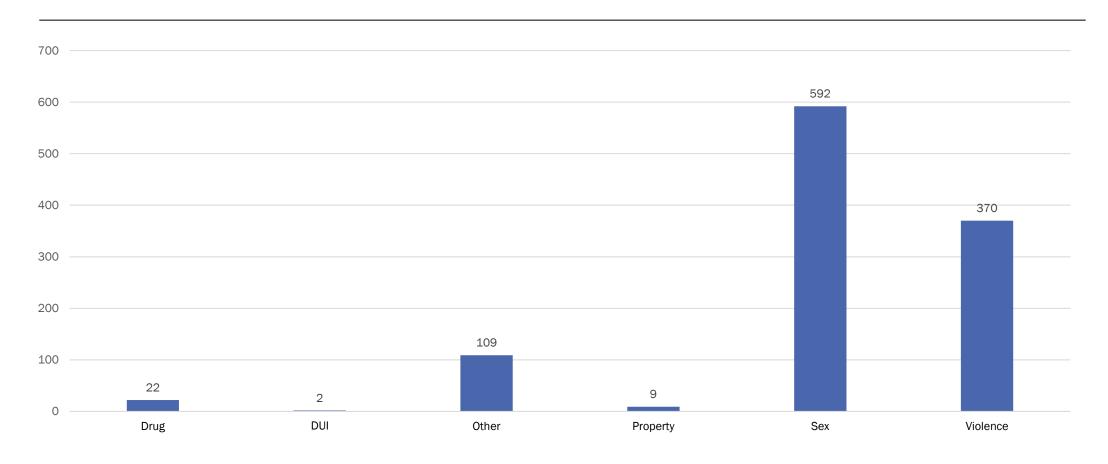

| 9.00%      |
| CAT D       | 412    | 3.99%      |
| CATE        | 88     | 0.85%      |
| Safe Keeper | 24     | 0.23%      |
| Grand Total | 10322  |            |

<sup>\*</sup>Number = Felony category of offender counted by most serious offense

## Total Population - Felony Category by Percentage



#### Total Population by Felony Category



#### Total Population by Offense Group



#### Category C, D, & E by Offense Group



### Category B by Offense Group



## Category A by Offense Group



## Aging Population

#### July 2022 Total Population Data

- 50+ years of age
- Minimum booking sentence of 120 months or more
  - By Felony Category
  - By Offense Group
  - By Felony Category & Offense Group

#### Aging Population by Felony Category



# Aging Population by Offense Group



# Aging Population by Felony Category and Offense Group