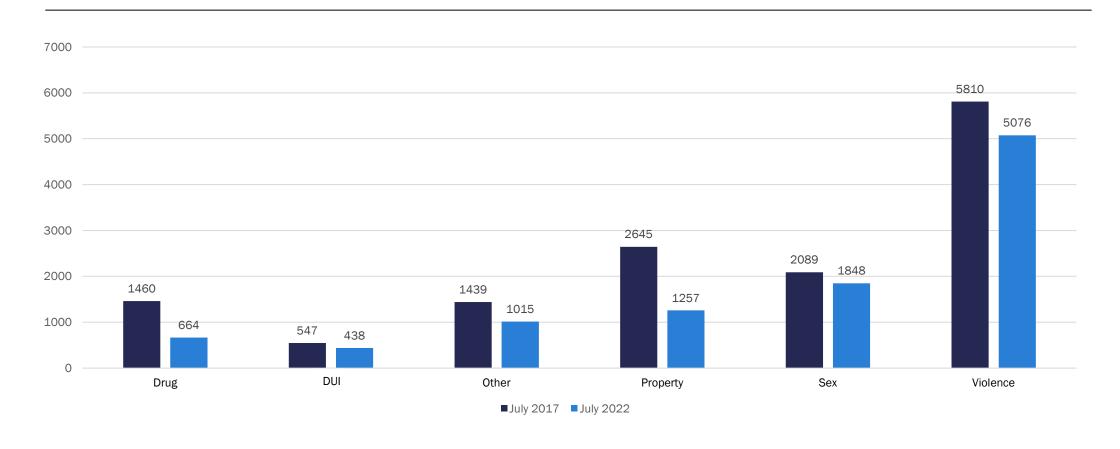

| 1671   | 11.92%     |
| CAT D       | 859    | 6.13%      |
| CATE        | 298    | 2.13%      |
| Safe Keeper | 27     | 0.19%      |
| Grand Total | 14017  |            |

#### **July 2022**

| Felony      |        |            |
|-------------|--------|------------|
| Category    | Number | Percentage |
| CAT A       | 3140   | 30.42%     |
| CAT B       | 5729   | 55.50%     |
| CAT C       | 929    | 9.00%      |
| CAT D       | 412    | 3.99%      |
| CATE        | 88     | 0.85%      |
| Safe Keeper | 24     | 0.23%      |
| Grand Total | 10322  |            |

<sup>\*</sup>Number = Felony category of offender counted by most serious offense

## Total Population - Felony Category by Percentage



#### Total Population by Felony Category



#### Total Population by Offense Group



#### Category C, D, & E by Offense Group



### Category B by Offense Group



## Category A by Offense Group



## Aging Population

#### July 2022 Total Population Data

- 50+ years of age
- Minimum booking sentence of 120 months or more
  - By Felony Category
  - By Offense Group
  - By Felony Category & Offense Group

#### Aging Population by Felony Category



# Aging Population by Offense Group



# Aging Population by Felony Category and Offense Group