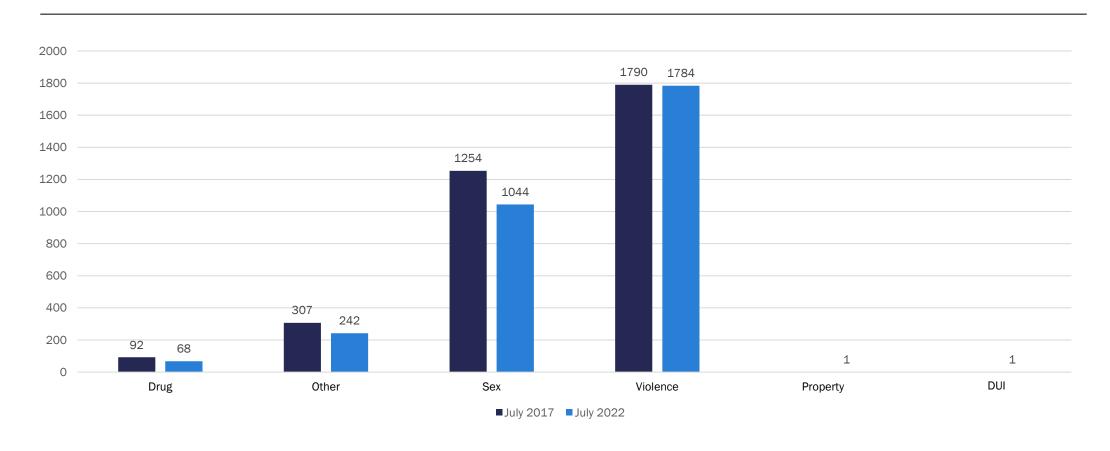

| 27     | 0.19%      |
| Grand Total | 14017  |            |

#### **July 2022**

| Felony      |        |            |
|-------------|--------|------------|
| Category    | Number | Percentage |
| CAT A       | 3140   | 30.42%     |
| CAT B       | 5729   | 55.50%     |
| CAT C       | 929    | 9.00%      |
| CAT D       | 412    | 3.99%      |
| CATE        | 88     | 0.85%      |
| Safe Keeper | 24     | 0.23%      |
| Grand Total | 10322  |            |

<sup>\*</sup>Number = Felony category of offender counted by most serious offense

## Total Population - Felony Category by Percentage



#### Total Population by Felony Category



#### Total Population by Offense Group



#### Category C, D, & E by Offense Group



### Category B by Offense Group



## Category A by Offense Group



## Aging Population

#### July 2022 Total Population Data

- 50+ years of age
- Minimum booking sentence of 120 months or more
  - By Felony Category
  - By Offense Group
  - By Felony Category & Offense Group

#### Aging Population by Felony Category



# Aging Population by Offense Group



# Aging Population by Felony Category and Offense Group