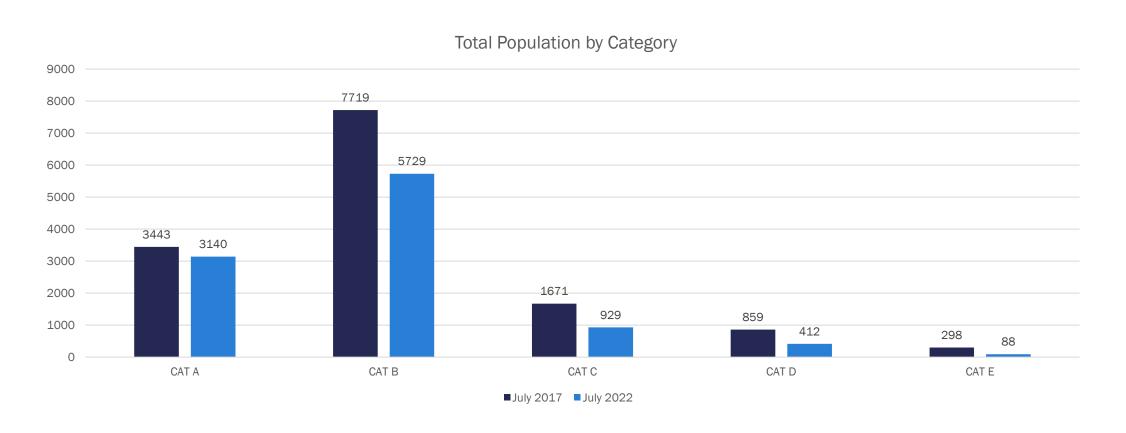

#### **July 2017**

| Felony      |        |            |
|-------------|--------|------------|
| Category    | Number | Percentage |
| CAT A       | 3443   | 24.56%     |
| CAT B       | 7719   | 55.07%     |
| CAT C       | 1671   | 11.92%     |
| CAT D       | 859    | 6.13%      |
| CATE        | 298    | 2.13%      |
| Safe Keeper | 27     | 0.19%      |
| Grand Total | 14017  |            |

#### **July 2022**

| Felony      |        |            |
|-------------|--------|------------|
| Category    | Number | Percentage |
| CAT A       | 3140   | 30.42%     |
| CAT B       | 5729   | 55.50%     |
| CAT C       | 929    | 9.00%      |
| CAT D       | 412    | 3.99%      |
| CATE        | 88     | 0.85%      |
| Safe Keeper | 24     | 0.23%      |
| Grand Total | 10322  |            |

#### Total Population by Felony Category