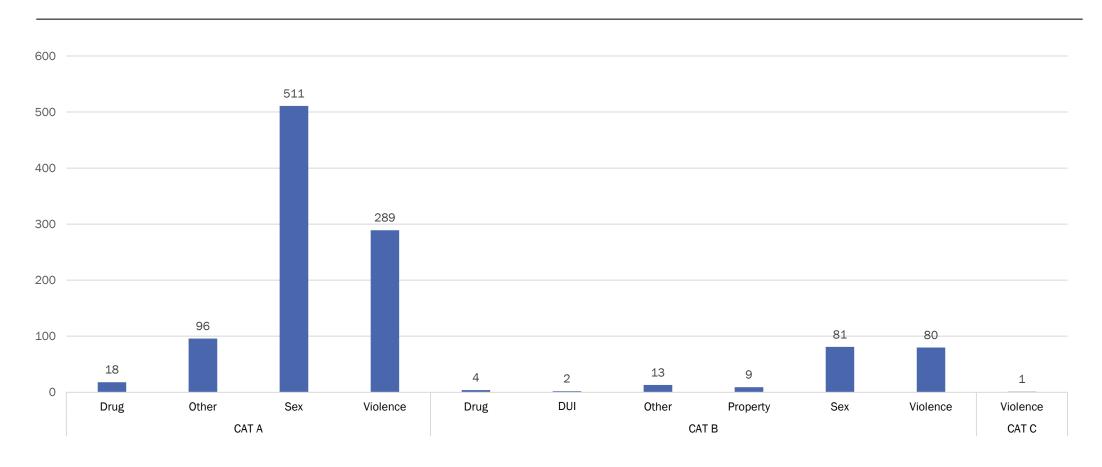

ATE        | 88     | 0.85%      |
| Safe Keeper | 24     | 0.23%      |
| Grand Total | 10322  |            |

<sup>\*</sup>Number = Felony category of offender counted by most serious offense

## Total Population - Felony Category by Percentage



#### Total Population by Felony Category



#### Total Population by Offense Group



#### Category C, D, & E by Offense Group



### Category B by Offense Group



## Category A by Offense Group



## Aging Population

#### July 2022 Total Population Data

- 50+ years of age
- Minimum booking sentence of 120 months or more
  - By Felony Category
  - By Offense Group
  - By Felony Category & Offense Group

#### Aging Population by Felony Category



# Aging Population by Offense Group



# Aging Population by Felony Category and Offense Group