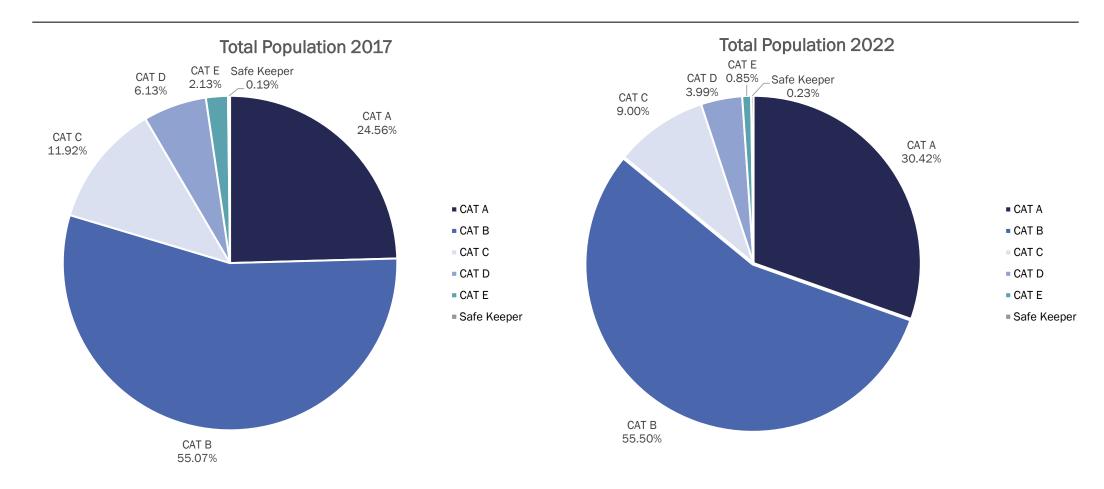

#### **July 2017**

| Felony      |        |            |
|-------------|--------|------------|
| Category    | Number | Percentage |
| CAT A       | 3443   | 24.56%     |
| CAT B       | 7719   | 55.07%     |
| CAT C       | 1671   | 11.92%     |
| CAT D       | 859    | 6.13%      |
| CATE        | 298    | 2.13%      |
| Safe Keeper | 27     | 0.19%      |
| Grand Total | 14017  |            |

#### **July 2022**

| Felony      |        |            |
|-------------|--------|------------|
| Category    | Number | Percentage |
| CAT A       | 3140   | 30.42%     |
| CAT B       | 5729   | 55.50%     |
| CAT C       | 929    | 9.00%      |
| CAT D       | 412    | 3.99%      |
| CATE        | 88     | 0.85%      |
| Safe Keeper | 24     | 0.23%      |
| Grand Total | 10322  |            |

<sup>\*</sup>Number = Felony category of offender counted by most serious offense

## Total Population - Felony Category by Percentage