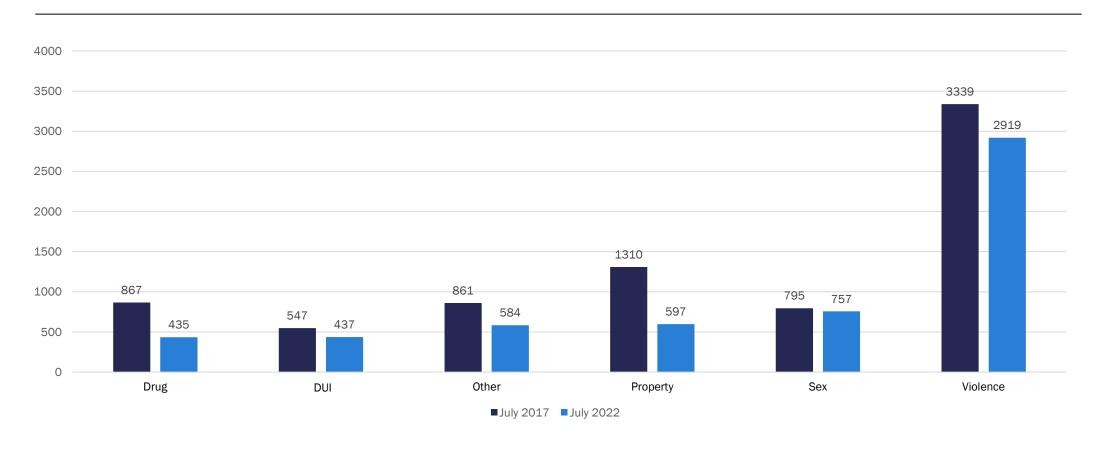

98    | 2.13%      |
| Safe Keeper | 27     | 0.19%      |
| Grand Total | 14017  |            |

#### **July 2022**

| Felony      |        |            |
|-------------|--------|------------|
| Category    | Number | Percentage |
| CAT A       | 3140   | 30.42%     |
| CAT B       | 5729   | 55.50%     |
| CAT C       | 929    | 9.00%      |
| CAT D       | 412    | 3.99%      |
| CATE        | 88     | 0.85%      |
| Safe Keeper | 24     | 0.23%      |
| Grand Total | 10322  |            |

<sup>\*</sup>Number = Felony category of offender counted by most serious offense

## Total Population - Felony Category by Percentage



#### Total Population by Felony Category



#### Total Population by Offense Group



#### Category C, D, & E by Offense Group



### Category B by Offense Group



## Category A by Offense Group



## Aging Population

#### July 2022 Total Population Data

- 50+ years of age
- Minimum booking sentence of 120 months or more
  - By Felony Category
  - By Offense Group
  - By Felony Category & Offense Group

#### Aging Population by Felony Category



# Aging Population by Offense Group



# Aging Population by Felony Category and Offense Group